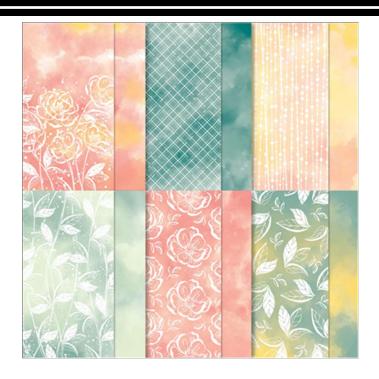

## Hello, Irresistible Designer Series Paper

Set of 48 sheets 4 each of 12 double-sided paper Online Exclusive Page Online Only 161139

Collection: Hello, Irresistible Suite Colors: Daffodil Delight, Flirty Flamingo, Lost

Lagoon, Petal Pink, Pretty Peacock, Soft Sea Foam

Insert created by Bev Adams, <a href="http://BevAdams.com">http://BevAdams.com</a>, <a href="mailto:BevAdams@verizon.net">BevAdams@verizon.net</a> Images from Stampin' Up!®